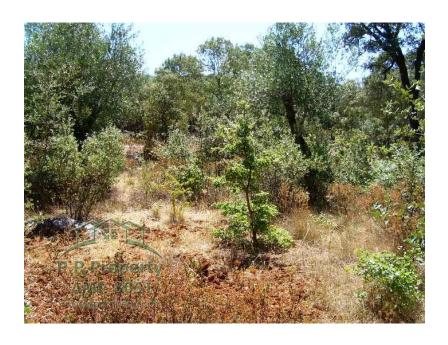

Rustic land set in a beautiful landscape near Ansião

This land is situated in a unique area of forest, surrounded by Oaks and Holm oaks, along a forest road.

It's not possible to build on this land, as it is inserted in a protected area, but can be a good idea to park a caravan during some periods of the year..

On this land there are several trees, especially olive trees and some holm oaks.

The access to the land is made through an ancient forest road, but it is in good condition and wide enough to pass a trailer.

The area of the land along the road is almost flat where you can easily park a caravan, after some necessary cleaning.

This land is about 7km distance from the towns of Ansiao, where you can find everything for daily life, such as: