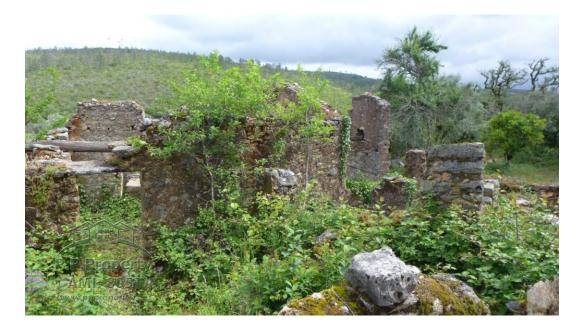

The ruin with bore hole and pretty land is located on the edge of a small village near Alvaiàzere in Central Portugal.

This great plot of land has an existing stone ruin. The land is a mixture of meadow containing olive and fruit trees and woodland. The land has clear boundaries, mostly defined by a stone wall There is a bore hole already on the land for water making it ideal for off grid living.

This is a great opportunity for someone to rebuild the stone ruin and create a 2-3 bedroom house with in a peaceful location. With the advantage of a small town 10 minute by car where there are all the everyday amenities including supermarkets, schools, banks, restaurants, health centre, sports centre, vets etc.