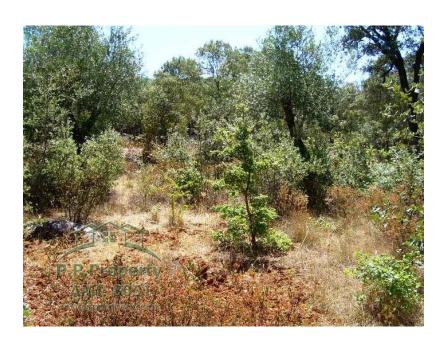

Rustic land set in a beautiful landscape near Ansião

This land is situated in a unique area of forest, surrounded by Oaks and Holm oaks, along a forest road.

It's not possible to build on this land, as it is inserted in a protected area, but can be a good idea to park a caravan during some periods of the year..

On this land there are several trees, especially olive trees and some holm oaks.

The access to the land is made through an ancient forest road, but it is in good condition and wide enough to pass a trailer.

The area of the land along the road is almost flat where you can easily park a caravan, after some necessary cleaning.

This land is about 7km distance from the towns of Ansiao, where you can find everything for daily life, such as: