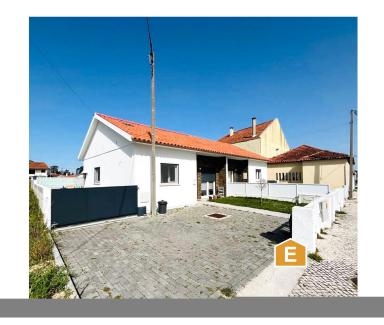

If you're looking for a low-maintenance house, completely restored, with a lot of charm, semi-detached on one side and set in a 769m2 plot, then this could be your opportunity.

House in the town of Marinha Grande, a short distance from services and shops, about 11/15 kms from the region's beaches (São Pedro de Moel and Praia da Vieira) and 14 kms from the city of Leiria.

The house has: Living room/kitchen, Bathroom with shower, 2 Bedrooms with closets.

Outside: Small garden at the front, paved surrounding area at the rears of the house where there is also a shed. The whole area is walled and has an automatic entrance gate. The rest of the land also borders another road, allowing a direct entrance from the rears of the land.

The house's documents include 35 m2 that can be built on, so there is the possibility of enlarging the house if necessary.

Come and visit. Energy class E.