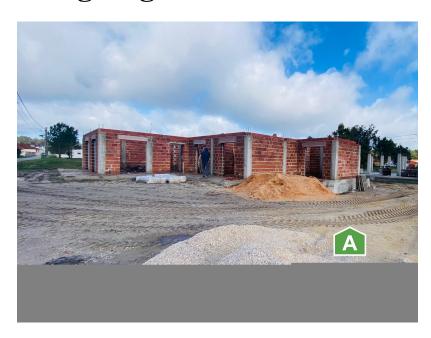

Construction already started. Traditional-style house on a plot of land measuring 624m2, with a construction area of 273m2.

Privileged location with excellent solar orientation, situated in a quiet and residential environment, close to several beaches, with natural surroundings.

Lisbon is 120 kilometres away and the city of Leiria is 29 kilometres away. Easy access to the A1 and A8 motorways.

DESCRIPTION: Open-plan kitchen and living room with fireplace; Laundry / utility room (with access to the garage); 4 Bedrooms (two suites with walk-in wardrobes and two bedrooms with built-in wardrobes); Bathroom with bathtub; Garage for two cars.