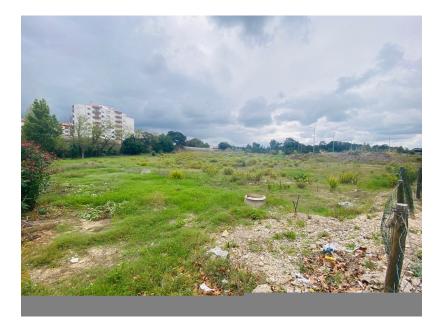

Land with 4.000m2, with great potential, excellent location to carry out your building or condominium construction project.

A short distance from the city center of Caldas da Rainha, close to all services: supermarkets, schools, hospital, shopping center, banks, restaurants and various leisure options just a few steps away.

With a very large area, this land offers incredible potential for the construction of residential buildings, apartments or a condominium.

According to the Caldas da Rainha City Council's PDM, it is located in a high-density urban area, where the following uses are permitted: housing, commerce, services, tourism.