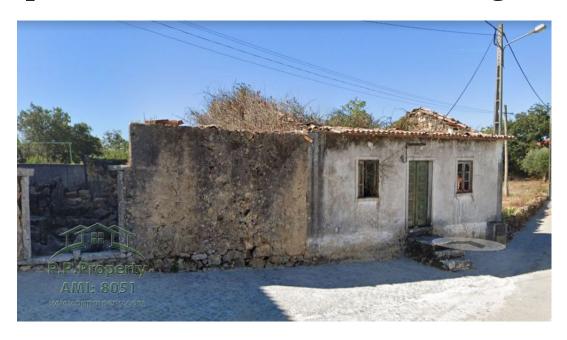

## Land with ruin for construction in a beautiful and quiet area in Ansião, central Portugal

This land with a ruin is in a very calm, peaceful and familiar place, with excellent views all around, right next to the village of Ansião.

The land has 1,490m2 and allows the construction of a house with ground floor.

All infrastructure is already in place, water, electricity, etc.

In the village of Ansião you can find everything you need for your day-to-day, such as banks, health centre, pharmacies, restaurants, municipal swimming pools, schools, supermarkets etc.