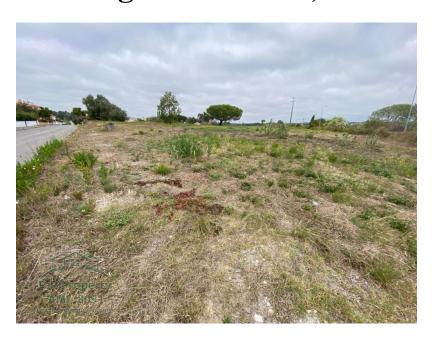

## Building land with 12,960 m2 - Óbidos

| Id de referencia | Construccin del rea | Tamao del terreno M | Price    | Dormitorios | Baos |
|------------------|---------------------|---------------------|----------|-------------|------|
| RV2557           | 12960 M²            | 12960 M²            | €725,000 | 0           | 0    |

Building land with 12,960 m<sup>2</sup> - Óbidos. Located next to the Senhor Jesus da Pedra Sanctuary, at the gates of the town of Óbidos. Excellent investment for housing or the hotel industry. Classified in the PDM by level 1 urbanizable area. No restrictions. Gross density: 80 dwellings per hectare. Construction Index: 0.45%. Number of floors: 2. The land is served by basic infrastructure, sanitation and sewerage as well as electricity and telecommunications.