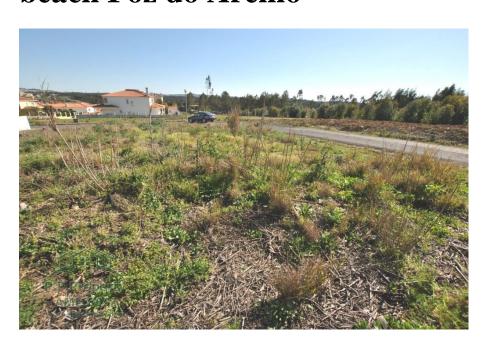

## Plot of land with 647m2 - at 5 minutes from the beach Foz do Arelho

| Id de referencia | Construccin del rea | Tamao del terreno M | Price   | Dormitorios | Baos |
|------------------|---------------------|---------------------|---------|-------------|------|
| RV1951           | 647 M²              | 647 M²              | €60,000 | 0           | 0    |

Located on the outskirts of the city, at the exit of the city towards Foz do Arelho. Residential and very quiet area. Unobscured views.

Plot of land, lot 8. Permitted construction index of 0.29. Permitted gross construction area: 327m2 (including basement). Above-ground construction area (2 floors): 249m2. Permitted implantation area: 156m2.