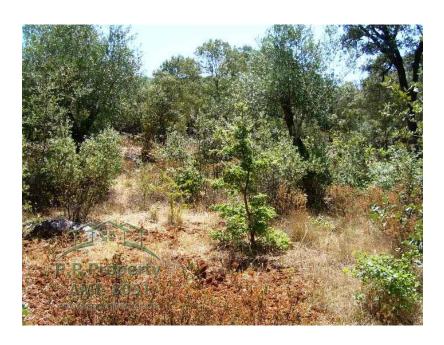

Rustic land set in a beautiful landscape near Ansião

This land is situated in a unique area of forest, surrounded by Oaks and Holm oaks, along a forest road.

It's not possible to build on this land, as it is inserted in a protected area, but can be a good idea to park a caravan during some periods of the year..

On this land there are several trees, especially olive trees and some holm oaks.

The access to the land is made through an ancient forest road, but it is in good condition and wide enough to pass a trailer.

The area of the land along the road is almost flat where you can easily park a caravan, after some necessary cleaning.

This land is about 7km distance from the towns of Ansiao, where you can find everything for daily life, such as: