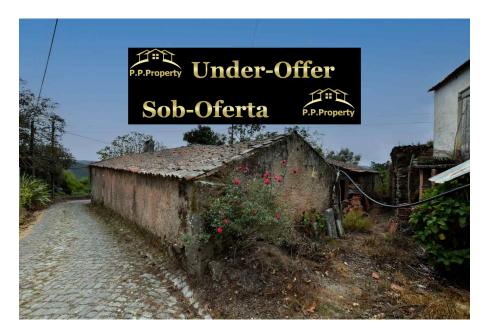

A 110m<sup>2</sup> stone house in need of renovation near Maçãs de Dona Maria. The property includes a well, flat land, and a small ruin ideal for extending. It offers great potential for gardening enthusiasts and has a 20m<sup>2</sup> building perfect for a shed or garage. The plot is confirmed as urban and can be legalized for habitation.

Discover the potential in this 110m<sup>2</sup> traditional stone house, located near Maçãs de Dona Maria. Ideal for gardening enthusiasts, the flat land surrounding the property features its own well and fertile soil, perfect for creating a thriving garden.

An attached stone ruin offers the exciting possibility of extending the home, while a separate 20m<sup>2</sup> building provides the ideal space for a garage or shed. Access from a charming cobbled track opens up to the land, with the potential to easily establish a driveway.