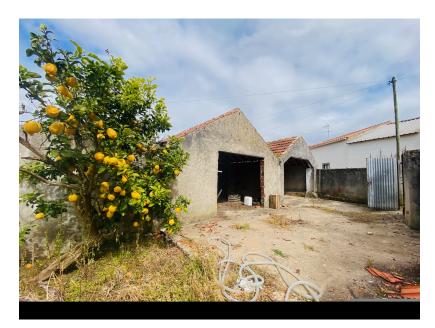

Located about 7 minutes from the city center of Caldas da Rainha, in a small village. Land of 950m<sup>2</sup> with a well, walled patio, and 2 spacious storage rooms. The land is classified in the PDM as level 3. Construction index: 0.29 Total construction area: 275m<sup>2</sup> (possible 2 floors or single-story). It consists of 2 articles: Walled urban plot with storage rooms, patio, and well, with a total area of 185m<sup>2</sup>, of which 50m<sup>2</sup> are registered as storage rooms. Adjacent rustic plot with 765m<sup>2</sup>.