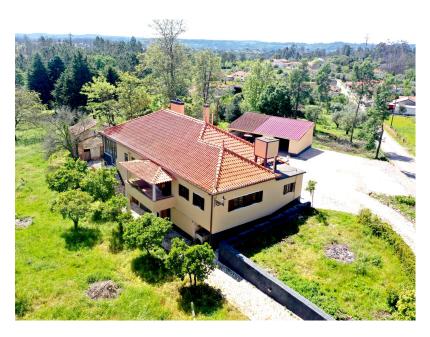

Explore this unique property offering an expansive estate featuring two houses, with a total of 20,000m² of fertile, flat land, adorned with lush trees providing ample shade. This remarkable space is ideal for establishing a campsite, given its proximity to the Camino de Santiago—a route annually traversed by over 300,000 pilgrims. Each home offers distinct character and potential, whether for personal use or as an attractive tourism project. The estate is well-connected, nestled between Ansiao and Alvaiazere, and only 40 minutes from Coimbra and 1 hour and 40 minutes from Lisbon Airport.