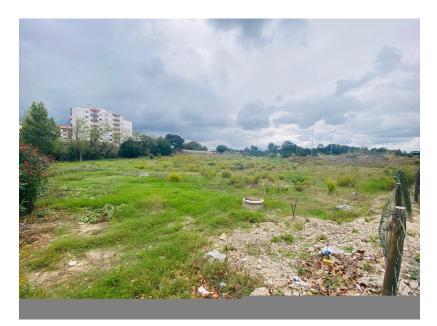

Land with 4.000m2, with great potential, excellent location to carry out your building or condominium construction project.

A short distance from the city center of Caldas da Rainha, close to all services: supermarkets, schools, hospital, shopping center, banks, restaurants and various leisure options just a few steps away.

With a very large area, this land offers incredible potential for the construction of residential buildings, apartments or a condominium.

According to the Caldas da Rainha City Council's PDM, it is located in a high-density urban area, where the following uses are permitted: housing, commerce, services, tourism.