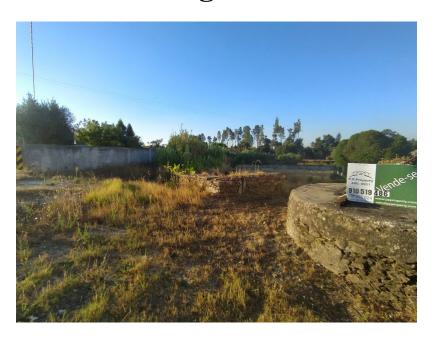

The land is flat and has a stone ruin that can be recovered, it has a tank and beside it a well with water. Here you can build your house with one or two floors, in a very pleasant location with good access. LOCATION: