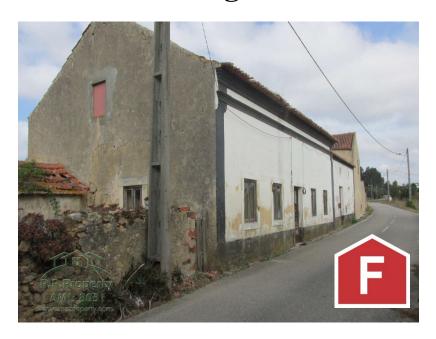

This large property has huge potential to become a great family home with lots of character. This stone property is in need of some TLC. It is a property that time forgot and with some vision and effort could again become the family home it once was.

It is situated in a small village just 15 minutes from Figueira da foz.

The property has all the living accommodation on the ground floor. There are several rooms with wooden flooring and ceilings with exposed beams. Entrance is into the middle of the property, to the right is the store room and wine cellar, this is a large room with exposed stone and also a door to the rear of the property that leads out to the back garden.