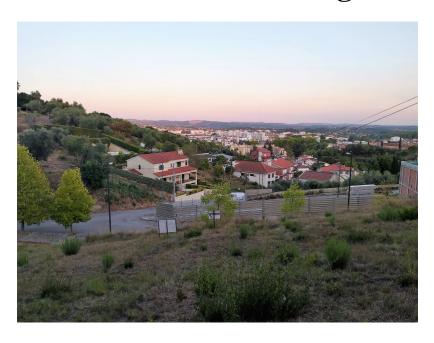

Building plot 666 m<sup>2</sup> overlooking the city of Tomar in central Portugal

On this building plot with 666 m<sup>2</sup> you can build a house with an area of 300 m<sup>2</sup> of housing.

This plot is on a high place overlooking the convent of Christ which is a world heritage site and is about 2 minutes from the beautiful city of Tomar.

This is an opportunity for a good life in the Templar city of Tomar and close to the Castelo do Bode dam where you can practice all leisure and sports activities.

It is about 1 hour from Lisbon and 45 minutes from the beaches of the Atlantic coast, such as Nazaré among others.