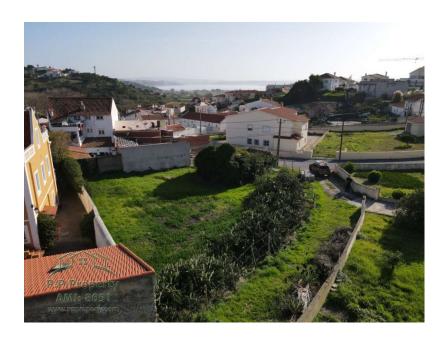

The land has 690m2 with the possibility of construction, well located, in the center of Foz do Arelho, close to good restaurants, shops, services, transport and a few minutes walk from the Óbidos lagoon and the beach.

It has partial views of the lagoon and lots of sunlight.

Regarding accessibility, access to the A8 motorway is about 10 kilometers away, the same as is necessary to reach the city of Caldas da Rainha, less than an hour from Lisbon's international airport.