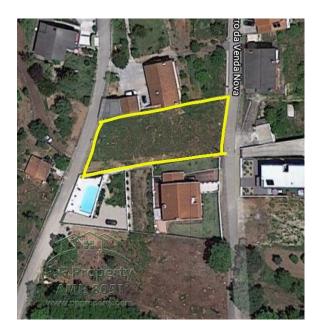

## **Building plot with view, near Coimbra, Center Portugal**

| <b>Reference Id</b> | Area Build         | Land Size           | Price   | Bedrooms | Bathrooms |
|---------------------|--------------------|---------------------|---------|----------|-----------|
| S-1262              | 400 M <sup>2</sup> | 1000 M <sup>2</sup> | €45,000 | 0        | 0         |

## Building plot with view, near Coimbra, Center Portugal

1.000m2 building plot, west to east orientation.

Both ends of the plot have paved road.

According to local regulations, it's possible to build a 2 stories house + basement, with a total area of 400m2.

Located in a quiet area, with beautiful mountain views, just 15 minutes away from Coimbra.