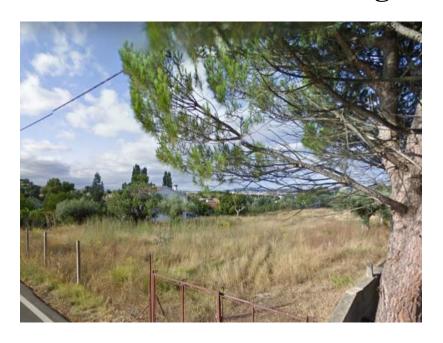

Plot of land with 2,680m2 2 minutes from the city of Tomar in central Portugal

This plot of land has an area of 2,680m2 overlooking the city of Tomar, where you can build one or several houses.

The land at the moment consists of some olive trees and fruit trees and has the infrastructure for water, electricity and sewage running on site, it is also served by fiber optics.

Access is via paved road and is about 2 minutes from the city center of Tomar