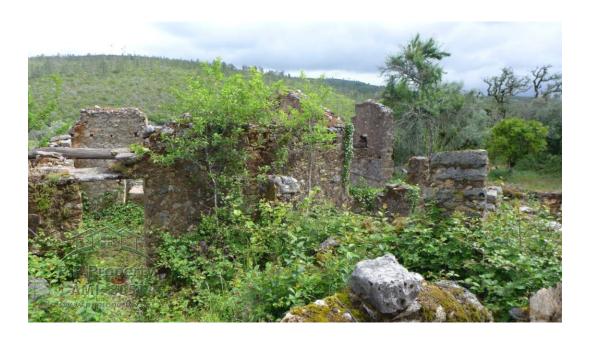

The ruin with bore hole and pretty land is located on the edge of a small village near Alvaiàzere in Central Portugal.

This great plot of land has an existing stone ruin. The land is a mixture of meadow containing olive and fruit trees and woodland. The land has clear boundaries, mostly defined by a stone wall There is a bore hole already on the land for water making it ideal for off grid living.

This is a great opportunity for someone to rebuild the stone ruin and create a 2-3 bedroom house with in a peaceful location. With the advantage of a small town 10 minute by car where there are all the everyday amenities including supermarkets, schools, banks, restaurants, health centre, sports centre, vets etc.