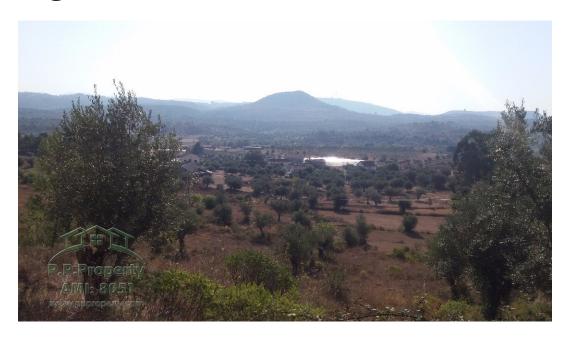

Land with 2288 sq.m with view over the nature. This plot is located in Pombalinho, in the center of Portugal.

A beautiful place to enjoy and relax.

The land has different level with a great view over the nature, that it's included in Terras de Sicó, like all the county of Ansião.

The Land has, in the moment, the portuguese fauna.

Condeixa-a-Nova is the nearest town with Supermarkets, Post Office, Banks, Shops, Bars, Cafes, Restaurants, Vets, Health Center, Gymnasium, Library, Weekly Market.