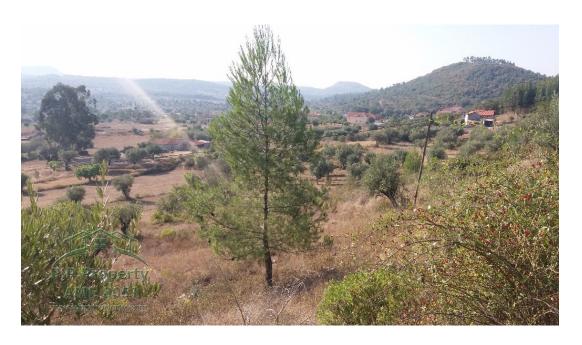

Land rustic with 1.430 sq.m with a view over the mountains. This plot is located in Ansião, in the centre of Portugal.

It's a perfect opportunity to enjoy the calm countryside near the city centre.

The land has different levels, which give a perfect and open view over nature, and it's included in Terras de Sicó, like all the county of Ansião.

The Land has, at the moment, Portuguese fauna, olive, and pine trees.

Ansião is the nearest town, and it's possible to find Supermarkets, Post offices, Banks, Shops, Bars, Cafes, Restaurants, Vets, Health Center, Gymnasium, Library, and Weekly Market (Saturday).